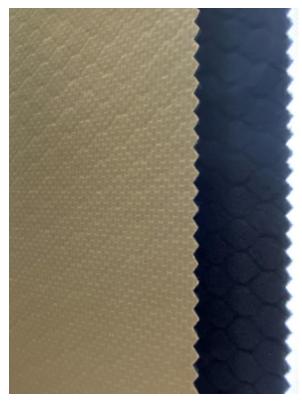

## **SOFTSHELL**

- Reflective surfaces
- Bonded knits 3D structures –
- 3Layer with spacer backing

2.5 & 3LAYER

### **Diversity**

Good selection in 2.5 Layer-

Airpemable electrospinning membrane- 3D backer

2.5 & 3LAYER

FUNCTIONAL
FABRIC FAIR
POWERED BY PERFORMANCEDAYS
MUNICH | NEW YORK | PORTLAND

- Full Polyester fabric including shell and membrane
- Recycled Nylon & Polyester