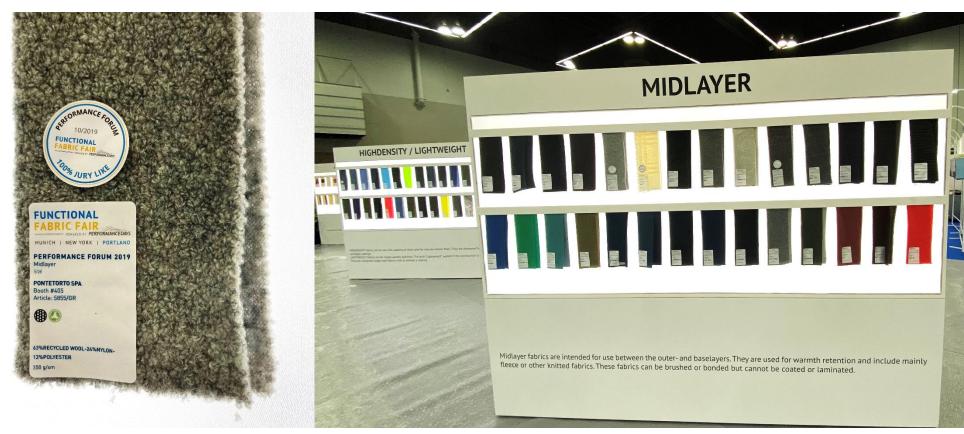

### **MIDLAYER**

### Focus technical High pile and Sherpa

• General trend: High pile – teddy style – boiled wool - textures

### **MIDLAYER**

Creating volume without brushing was in New York -

Here it's all about textures - Some recycled polyester - Some dope dye