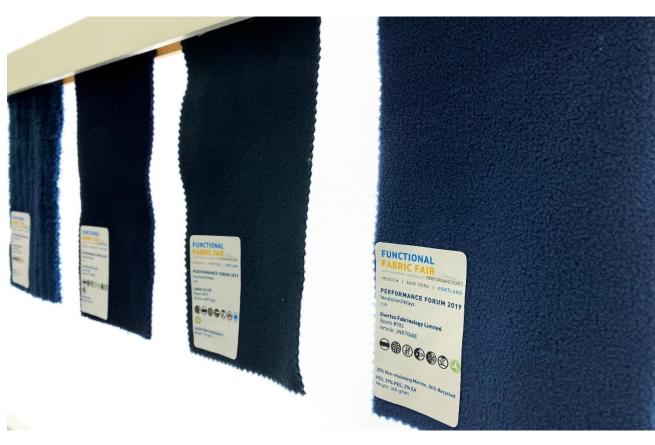

### Focus technical High pile and Sherpa

• General trend: High pile – teddy style – boiled wool - textures

### **MIDLAYER**

Creating volume without brushing was in New York -

Here it's all about textures - Some recycled polyester - Some dope dye