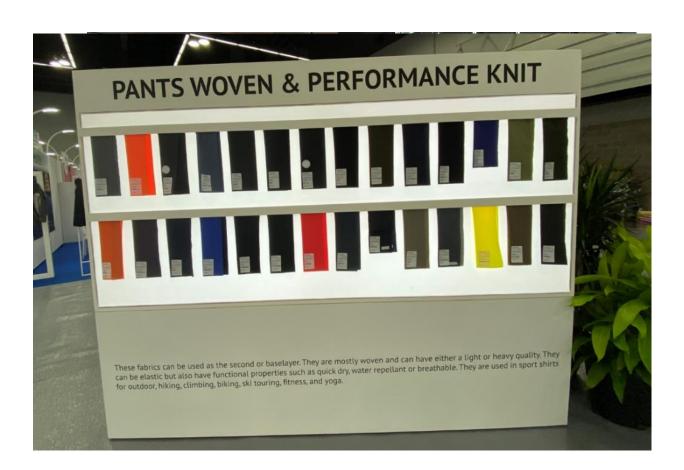

### PANTS WOVEN & PERFORMANCE KNIT

**PANTS** - You will find fabrics for hiking, trekking, some functional denim, cycling, Yoga and travel

## PANTS WOVEN & PERFORMANCE KNIT

- Recycled PA with recycled EA
- Sustainable PA wool bi stretch