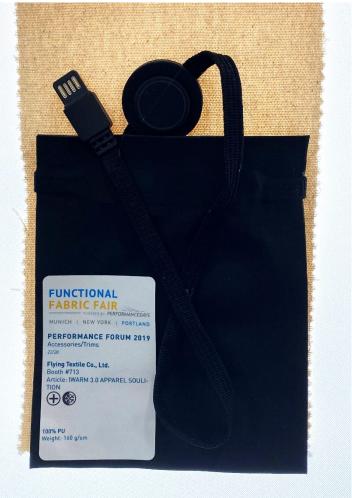

rst time one 7x4 denier – 18g/sqm – downproof nylon

# HIGHDENSITY / LIGHTWEIGHT





• Funky structures and surfaces - Crinkle trend - 3D effects

### **ACTIVE STYLE**







- Nice technical knits
- 3D prints funky crinkles new camou optiques

## **ACTIVE STYLE**









heat embossing and bonding insulation

## **SHIRTS WOVEN & KNIT**





**SHIRTS** - Trend open structures by melting yarns

## **SHIRTS WOVEN & KNIT**





- Nice checks
- flannels

### PANTS WOVEN & PERFORMANCE KNIT









**PANTS** - You will find fabrics for hiking, trekking, some functional denim, cycling, Yoga and travel

## PANTS WOVEN & PERFORMANCE KNIT





- Recycled PA with recycled EA
- Sustainable PA wool bi stretch

## **ACCESSORIES / TRIMS**









- Lables
- Zips tapes

# **ACCESSORIES / TRIMS**







I-warm technology

# **INSULATION / INLAYS**









Variety of new insulations

# **INSULATION / INLAYS**







- Heatbonded
- High pile structured fleece

### FORUM TOUR & FUNCTIONAL FABRIC TRENDS



### THANK YOU!

Presented by Alexa Dehmel - alexa.dehmel@active-sports-design.com www.active-sports-design.com