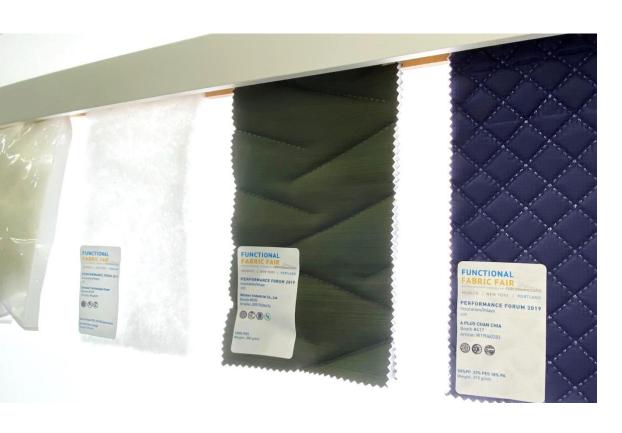

# **INSULATION / INLAYS**

Variety of new insulations

# **INSULATION / INLAYS**

- Heatbonded
- High pile structured fleece