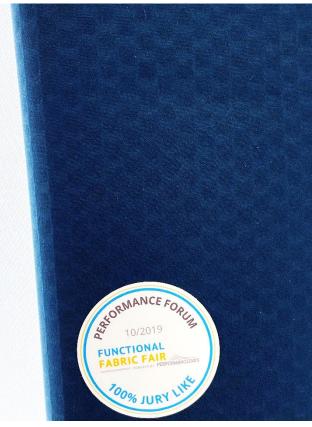

### **Focus technical knits**

- General trend: open constructions for ventilation, partially 3D to contribute to constant dry feeling next to skin
- Many sustainble approaches

## **NEXT TO SKIN / BASELAYER**

Biodegradable polyester – graphene print – thermal properties - creative variety of of structure - endency to natural blend materials next to skin, such as tencel, hemp, linen, very little merino, Repreve polyester from ocean plastic - Recycled nylon as well as recycled polyester - Recycled nylon with recycled elasthan fibre - Knit construction without elasthan for better recycling option – Lenzing traceable tencel