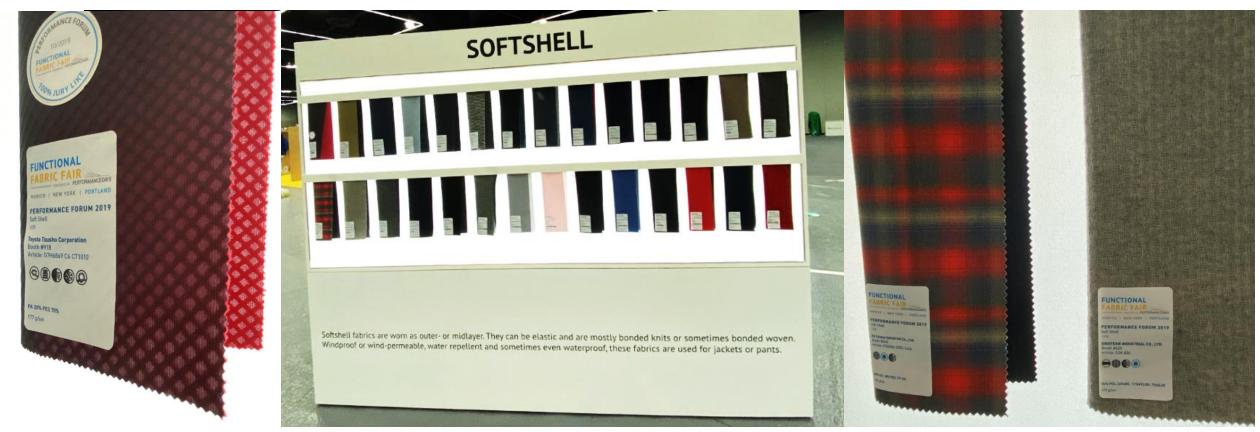

### **SOFTSHELL**

### Focus fashionable or very technical

Spacers or natural fibres as brushed backings – The call to smart fabric engineering and use in the clothing industry

## **SOFTSHELL**

- Reflective surfaces
- Bonded knits 3D structures –
- 3Layer with spacer backing

2.5 & 3LAYER