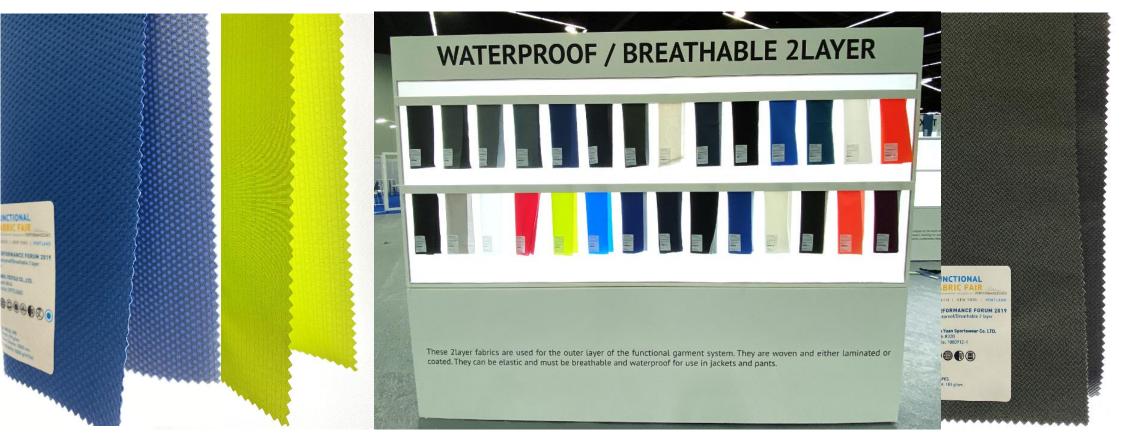

**2LAYER** 

### **Great selection**

Nice variety of surfaces from technical to natural

#### **2LAYER**

- Organic hemp -Cordura knit Recycled polyester Full Polyester fabric including shell and membrane Recycled Nylon Sorona
- Super lightweight