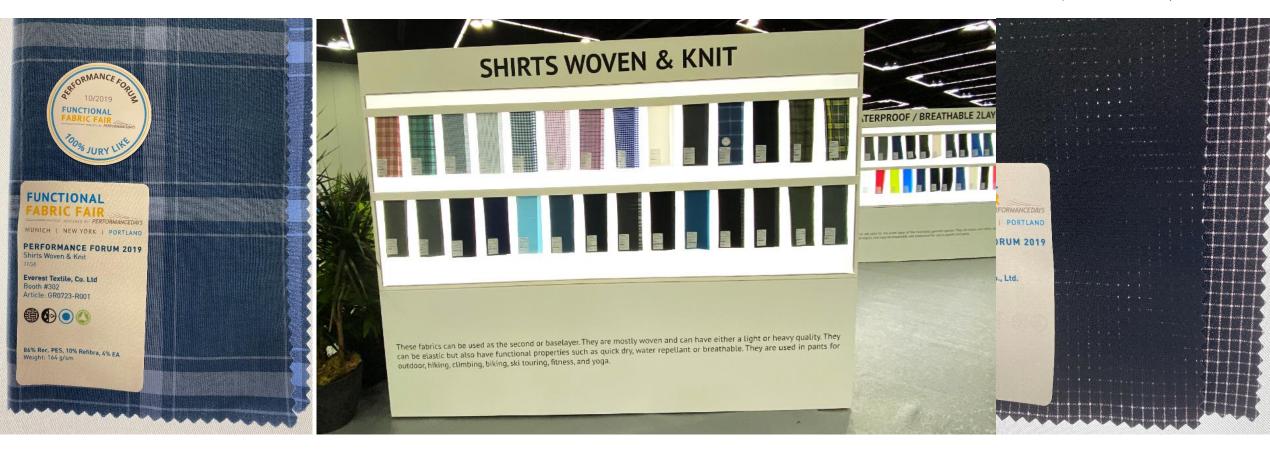

## **SHIRTS WOVEN & KNIT**

**SHIRTS** - Trend open structures by melting yarns

## **SHIRTS WOVEN & KNIT**

- Nice checks
- flannels