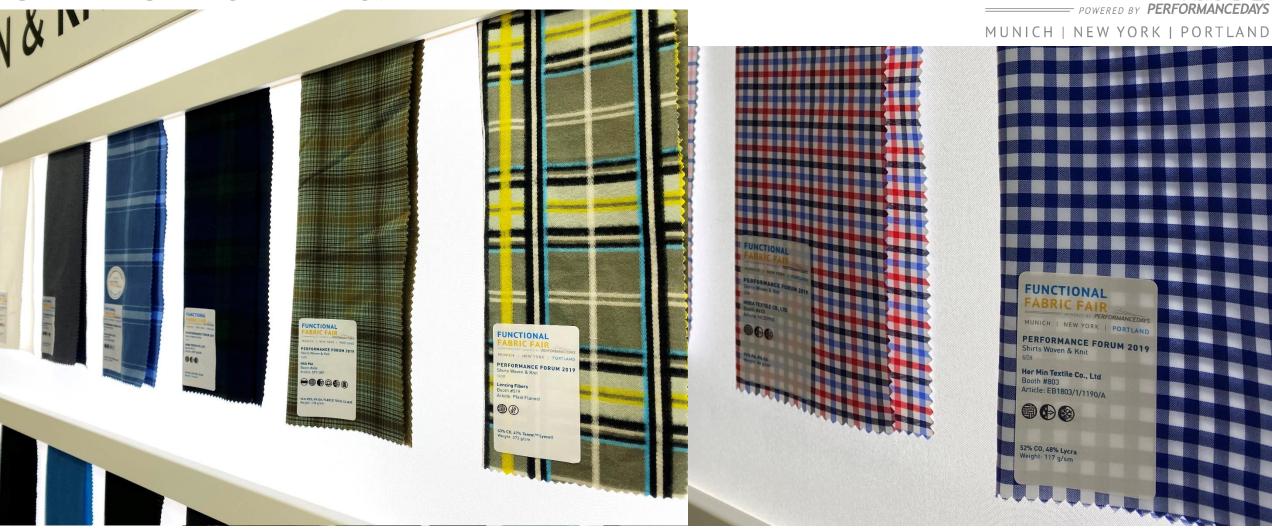

## **SHIRTS WOVEN & KNIT**

**SHIRTS** - Trend open structures by melting yarns

## **SHIRTS WOVEN & KNIT**

- Nice checks
- flannels