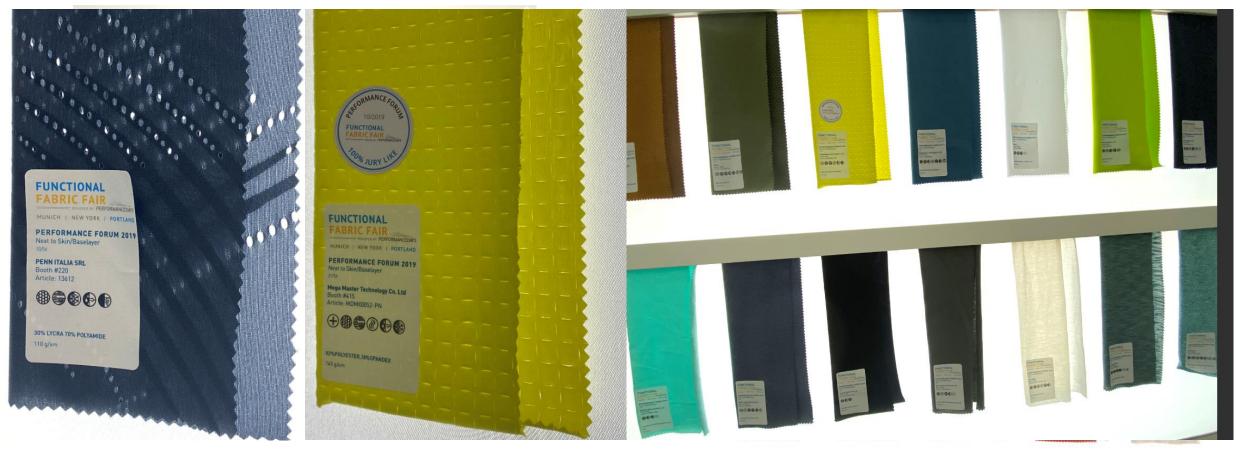

## **NEXT TO SKIN / BASELAYER**

### **Focus technical knits**

- General trend: open constructions for ventilation, partially 3D to contribute to constant dry feeling next to skin
- Many sustainble approaches

## **NEXT TO SKIN / BASELAYER**

Biodegradable polyester – graphene print – thermal properties - creative variety of of structure - endency to natural blend materials next to skin, such as tencel, hemp, linen, very little merino, Repreve polyester from ocean plastic - Recycled nylon as well as recycled polyester - Recycled nylon with recycled elasthan fibre - Knit construction without elasthan for better recycling option – Lenzing traceable tencel