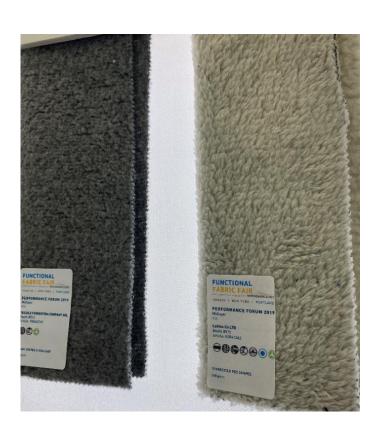

### **MIDLAYER**

### Focus technical High pile and Sherpa

• General trend: High pile – teddy style – boiled wool - textures

### **MIDLAYER**

Creating volume without brushing was in New York -

Here it's all about textures - Some recycled polyester - Some dope dye