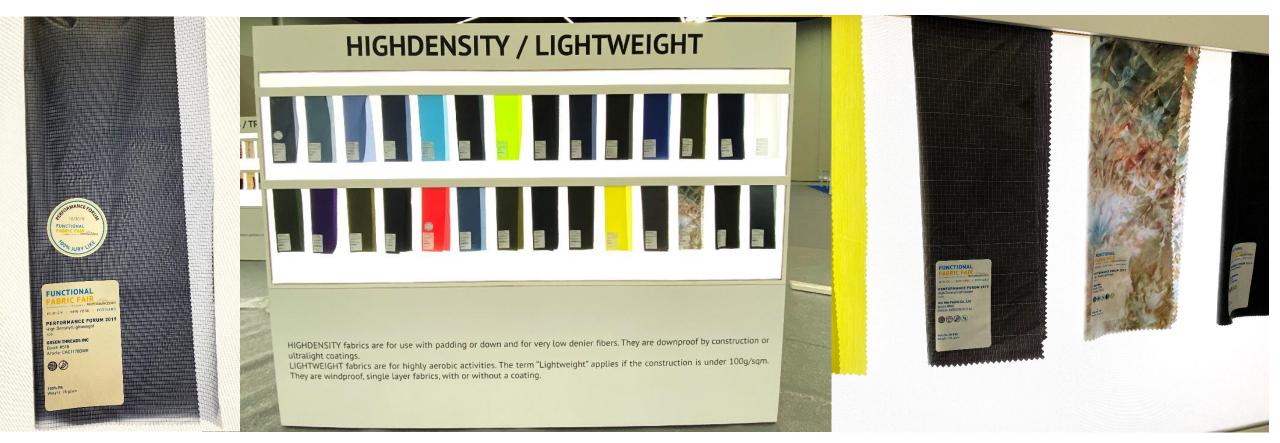

## HIGHDENSITY / LIGHTWEIGHT

### The hottest category

• For the first time one 7x4 denier – 18g/sqm – downproof nylon

# HIGHDENSITY / LIGHTWEIGHT

• Funky structures and surfaces - Crinkle trend - 3D effects