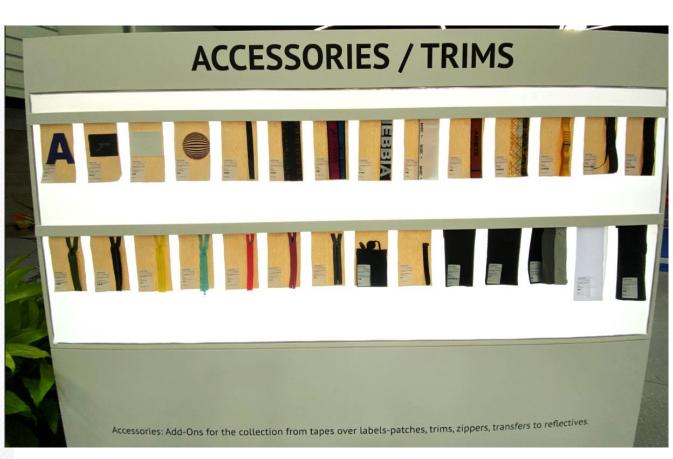

## **ACCESSORIES / TRIMS**

- Lables
- Zips tapes

# **ACCESSORIES / TRIMS**

I-warm technology