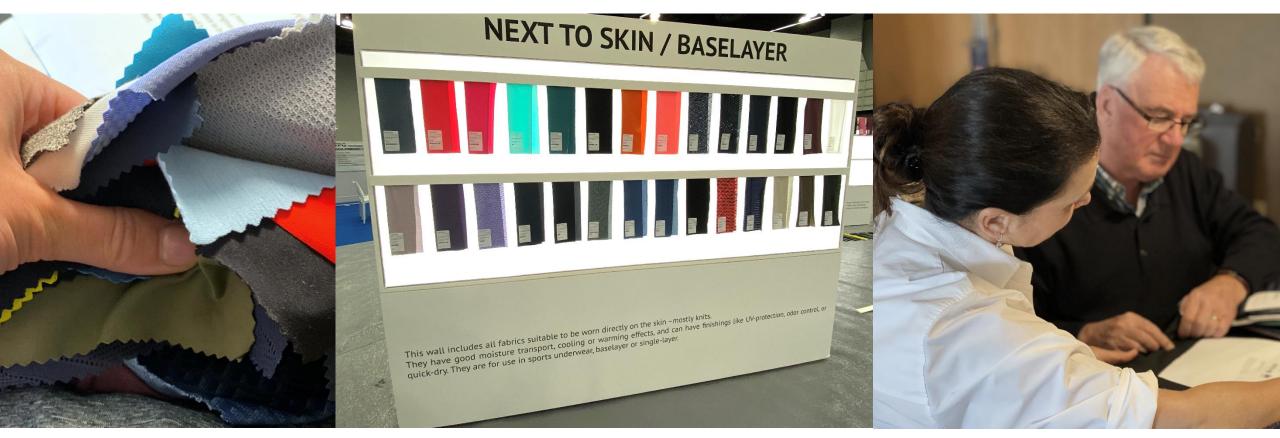

## **NEXT TO SKIN / BASELAYER**

### **Focus technical knits**

- General trend: open constructions for ventilation, partially 3D to contribute to constant dry feeling next to skin
- Many sustainble approaches

## **NEXT TO SKIN / BASELAYER**

Biodegradable polyester – graphene print – thermal properties - creative variety of of structure - endency to natural blend materials next to skin, such as tencel, hemp, linen, very little merino, Repreve polyester from ocean plastic - Recycled nylon as well as recycled polyester - Recycled nylon with recycled elasthan fibre - Knit construction without elasthan for better recycling option – Lenzing traceable tencel