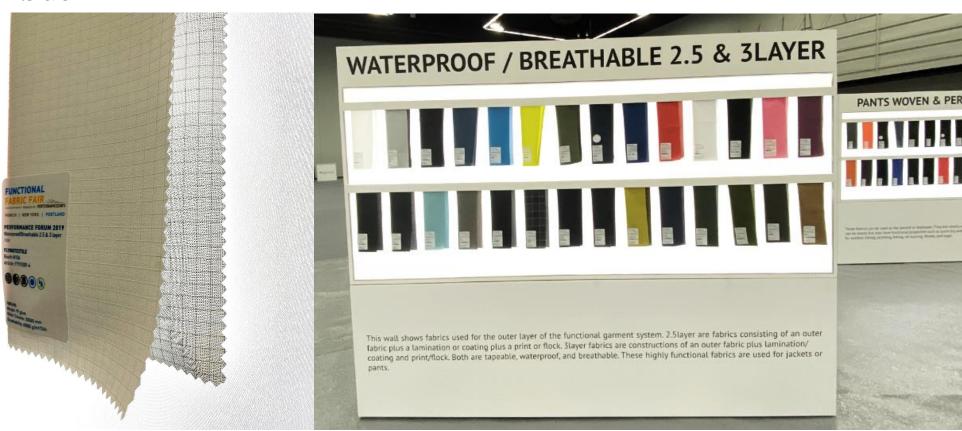

### **Diversity**

Good selection in 2.5 Layer-

Airpemable electrospinning membrane- 3D backer

2.5 & 3LAYER

FUNCTIONAL
FABRIC FAIR
POWERED BY PERFORMANCEDAYS
MUNICH | NEW YORK | PORTLAND

- Full Polyester fabric including shell and membrane
- Recycled Nylon & Polyester