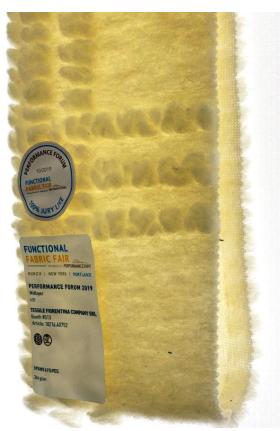

### **MIDLAYER**

### Focus technical High pile and Sherpa

• General trend: High pile – teddy style – boiled wool - textures

### **MIDLAYER**

Creating volume without brushing was in New York -

Here it's all about textures - Some recycled polyester - Some dope dye