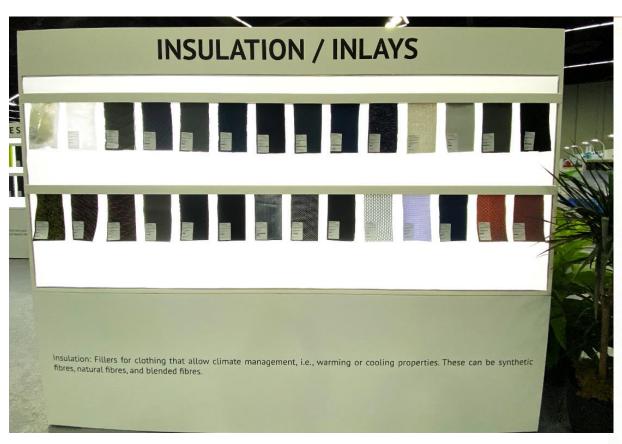

# **INSULATION / INLAYS**

Variety of new insulations

# **INSULATION / INLAYS**

- Heatbonded
- High pile structured fleece