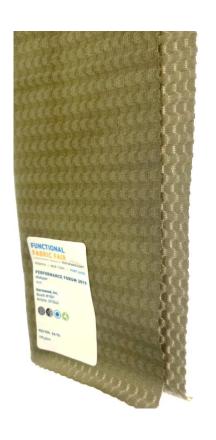

## HIGHDENSITY / LIGHTWEIGHT

### The hottest category

• For the first time one 7x4 denier – 18g/sqm – downproof nylon

# HIGHDENSITY / LIGHTWEIGHT

• Funky structures and surfaces - Crinkle trend - 3D effects